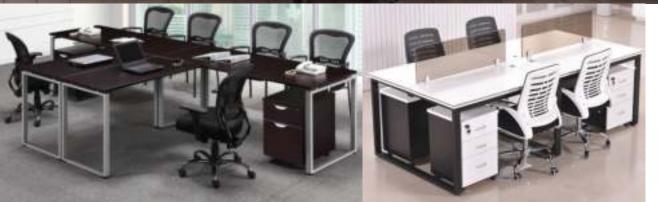

#### **DESK BASE SYSTEM – DCR – CORNER WORKSTATIONS**

- ❖ SIZE: CUSTOMISABLE.
- **❖** LAMINATE COLOR MERINO/ACTION TESA/GREENLAM.
- ❖ SCREEN MARKER/GLASS/PINUP.
- ❖ POWDER COATING WHITE, GREY & DARK GREY