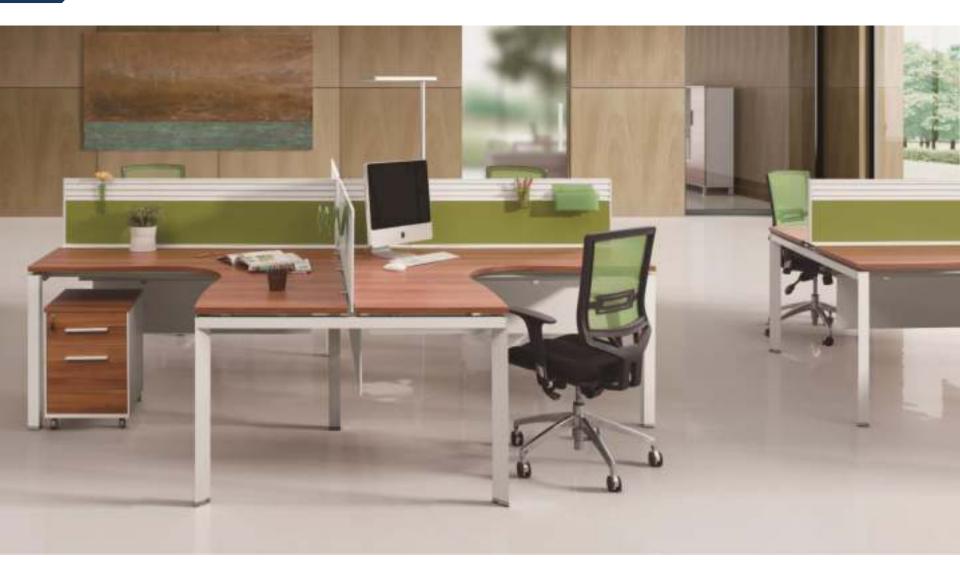

## Straight Line - 4 WAY WORKSTATION

#### **DESK BASE SYSTEM – DCR – CORNER WORKSTATIONS**

- ❖ SIZE: CUSTOMISABLE.
- **❖** LAMINATE COLOR MERINO/ACTION TESA/GREENLAM.
- ❖ SCREEN MARKER/GLASS/PINUP.
- ❖ POWDER COATING WHITE, GREY & DARK GREY