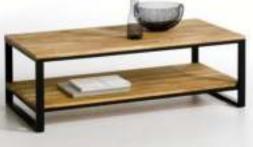

TED LEGS

**❖** MODESTY: PERFORATED DESIGN

#### **CABIN TABLE – DESIGNER MODESTY LEG**





- **❖** SIZE: CUSTOMISABLE.
- ❖SIDE LEG WITH LASER CUT DESIGN (eg. COMPANY LOGO).
- **❖** LEG SECTION 40 X 40, 50 X 50, 60 X 30 & 80 X 40mm MSCRC.

#### **CABIN TABLE – ROUND LEGS**



- **❖** *SIZE* : *CUSTOMISABLE*.
- **❖** MODESTY WITH LASER CUT DESIGN .
- **❖**LEG SECTION − 60 MM DIA.

#### **CABIN TABLE – RECTANGULAR LEGS**



#### **CABIN TABLE – LOOP LEGS**



**❖** AVAILABLE SECTION − 50 X 50 mm, 60 X 30 mm & 80 X 40 mm MS CRC.

#### **CABIN TABLE - TRIANGULAR LEGS**



**❖** *SIZE* : *CUSTOMISABLE*.

**AVAILABLE IN TRIANGULAR SECTION.** 

#### TRAINING ROOM SOLUTION







**❖** SIZE: CUSTOMISABLE.

**❖** AVAILABLE IN SECTION OF

50 X 50 SQUARE & 60MM ROUND LEGS.

## **CENTRE TABLE**







## **SOLUTION FOR SMALL MEETING ROOMS**





## **SMALL MEETING TABLES – RECTANGULAR LEGS**





#### **CENTRE TABLE WITH NEST OF 2 TABLES**





## **SIDE TABLES**





#### **DESIGNER TABLES – LASER CUT**





## **METAL BAR STOOL**





#### **CONTACT US**

Plot no. 306, Udhyog Kendra 2 Ecotech 3, GREATER NOIDA PIN – 201308

MOB: 9811154442/ 9811107513 www.elegancfurniture.com