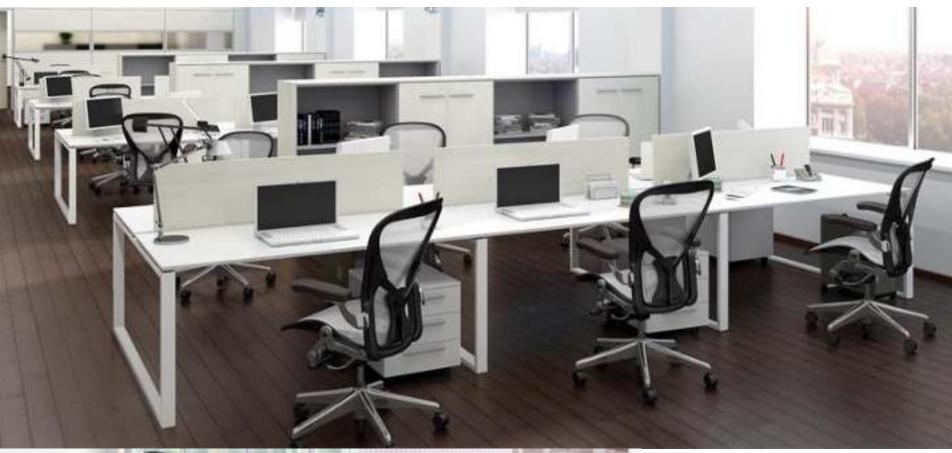

#### **DESK BASE SYSTEM – DCR – LINEAR WORKSTATIONS**

#### www.elegancfuriture.com

- ❖ SIZE: CUSTOMISABLE.
- **❖** LAMINATE COLOR MERINO/ACTION TESA/GREENLAM.
- ❖ SCREEN MARKER/GLASS/PINUP.
- ❖ POWDER COATING WHITE.