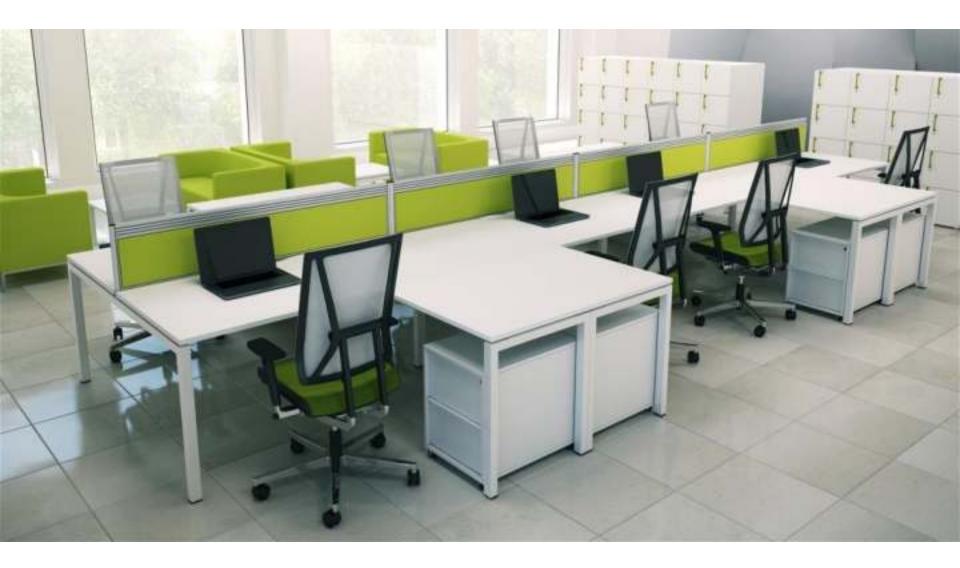

#### **DESK BASE SYSTEM – DCR – LINEAR WORKSTATIONS**

#### www.elegancfuriture.com

- ❖ SIZE: CUSTOMISABLE.
- **❖** LAMINATE COLOR MERINO/ACTION TESA/GREENLAM.
- ❖ SCREEN MARKER/GLASS/PINUP.
- ❖ POWDER COATING WHITE.