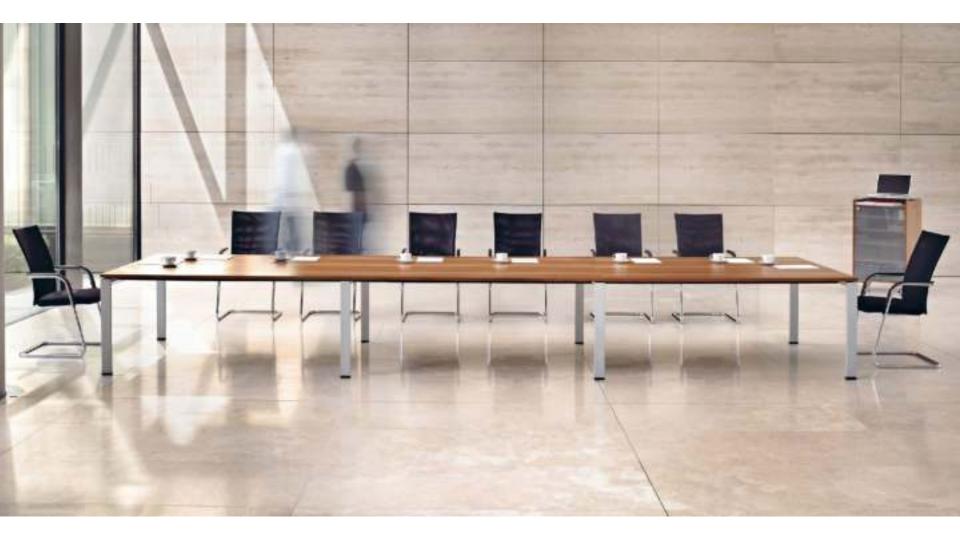

#### **MEETING TABLE WIRE MANAGEMENT**

#### **MEETING TABLE – DCR MEETING TABLE**

**❖** SIZE : CUSTOMISABLE

**❖** ALUMINUM DYE CASTED LEGS