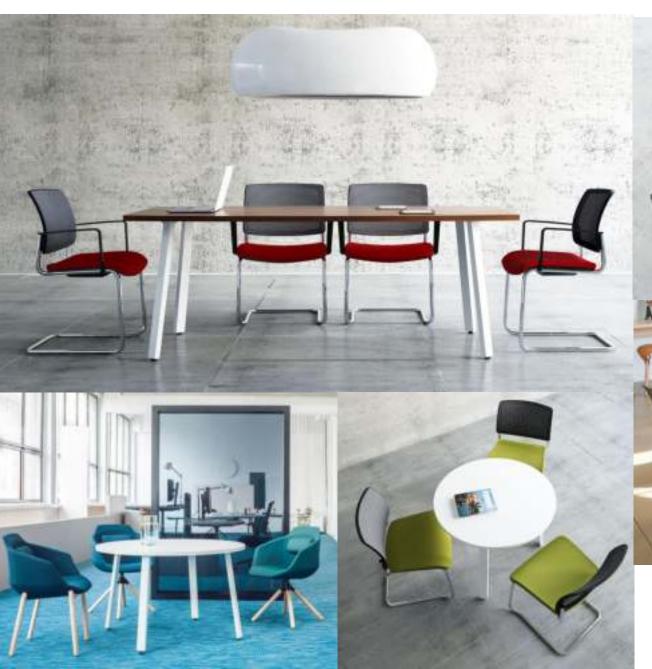

#### **MEETING TABLE - SQUARE LEGS**

- ❖ SIZE: CUSTOMISABLE.
- ❖ SQUARE SECTION 50MM X 50 MM.
- ❖ LEG DESIGN TAPERED LEG , LOOP LEG & U-SHAPE LEG.

#### **MEETING TABLE WIRE MANAGEMENT**

## Straight Line – LARGE MEETING TABLE

- **❖** *SIZE* : *CUSTOMISABLE*.
- ❖ AVAILABLE IN SECTION 60 X 30, 50 X 50 & 80 X 40 mm MS CRC.
- ❖ LEG DESIGN TAPERED LEG , LOOP LEG & U-SHAPE LEG.

#### **MEETING TABLE – DCR MEETING TABLE**

**❖** SIZE : CUSTOMISABLE

**❖** ALUMINUM DYE CASTED LEGS