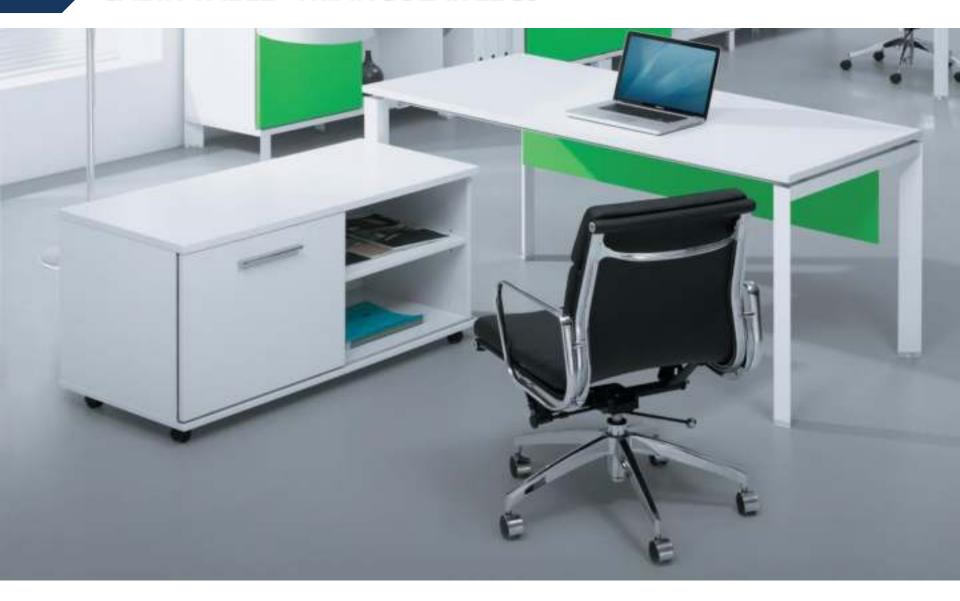

#### **DESK BASE SYSTEM – DCR – LINEAR WORKSTATIONS**

#### www.elegancfuriture.com

- ❖ SIZE: CUSTOMISABLE.
- **❖** LAMINATE COLOR MERINO/ACTION TESA/GREENLAM.
- ❖ SCREEN MARKER/GLASS/PINUP.
- ❖ POWDER COATING WHITE.