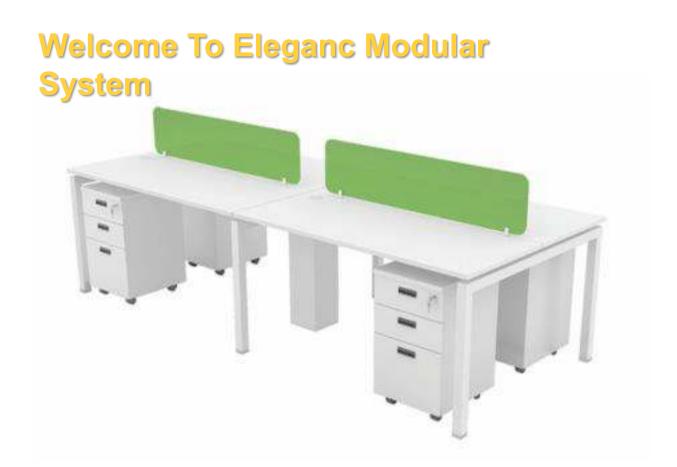

## **Straight Line LINEAR WORKSTATION**

❖SIZE: CUSTOMISABLE.

❖ SQUARE SECTION - 40MM X 40 MM, 50MM X 50 MM.

#### **DESK BASE SYSTEM – DCR – LINEAR WORKSTATIONS**