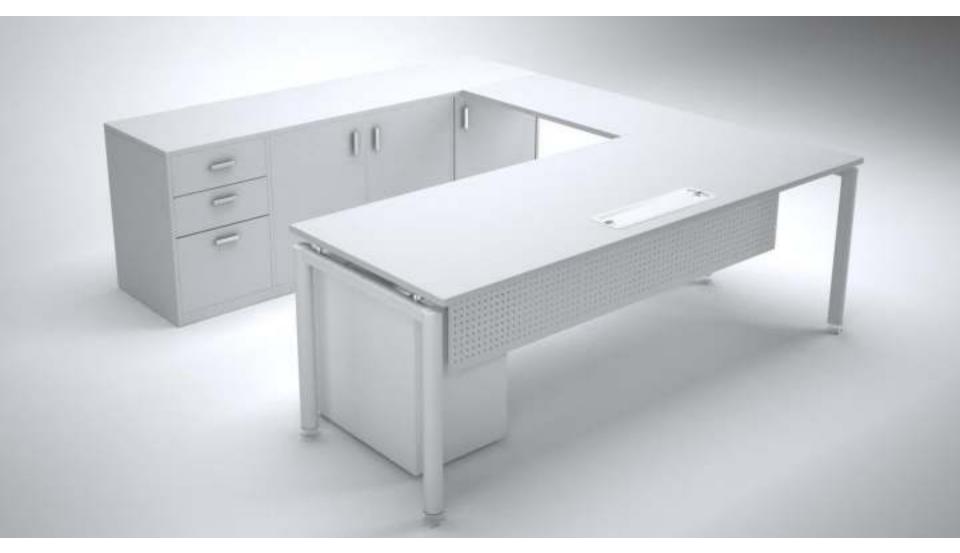

#### **DESK BASE SYSTEM – DCR – LINEAR WORKSTATIONS**

#### www.elegancfuriture.com

- ❖ SIZE: CUSTOMISABLE.
- **❖** LAMINATE COLOR MERINO/ACTION TESA/GREENLAM.
- ❖ SCREEN MARKER/GLASS/PINUP.
- ❖ POWDER COATING WHITE.