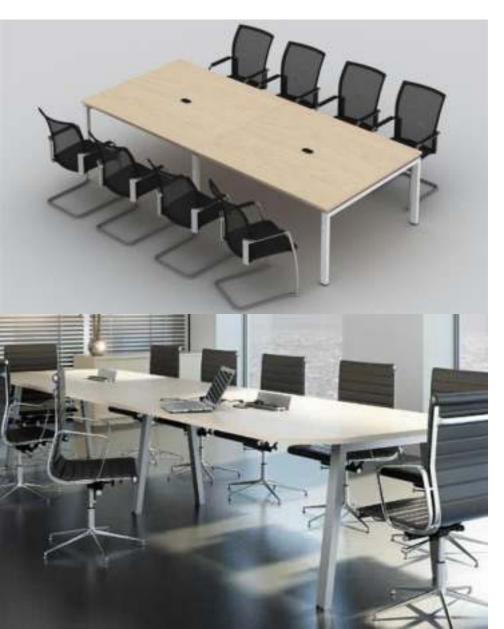

#### **MEETING TABLE - SQUARE LEGS**

- ❖ SIZE: CUSTOMISABLE.
- ❖ SQUARE SECTION 50MM X 50 MM.
- ❖ LEG DESIGN TAPERED LEG , LOOP LEG & U-SHAPE LEG.

## Straight Line – LARGE MEETING TABLE

- **❖** *SIZE* : *CUSTOMISABLE*.
- ❖ AVAILABLE IN SECTION 60 X 30, 50 X 50 & 80 X 40 mm MS CRC.
- ❖ LEG DESIGN TAPERED LEG , LOOP LEG & U-SHAPE LEG.