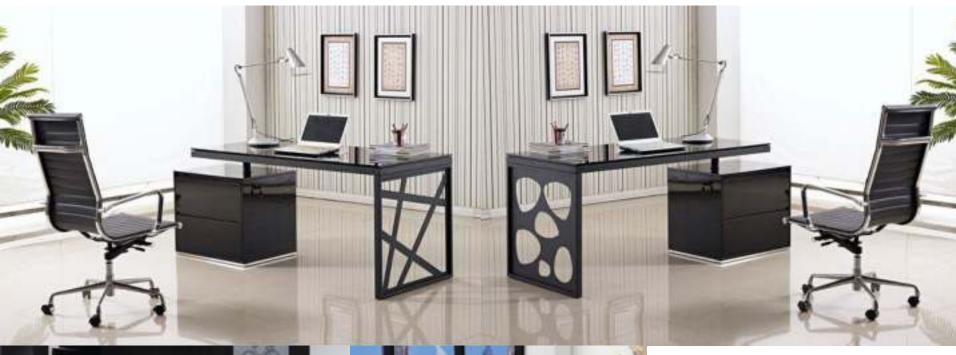

#### **MEETING TABLE – DCR MEETING TABLE**

**❖** SIZE : CUSTOMISABLE

**❖** ALUMINUM DYE CASTED LEGS