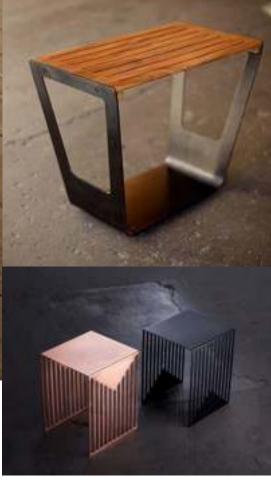

60 X 30 & 80 X 40mm MSCRC.

#### **CABIN TABLE – ROUND LEGS**



- **❖** *SIZE* : *CUSTOMISABLE*.
- **❖** MODESTY WITH LASER CUT DESIGN .
- **❖**LEG SECTION − 60 MM DIA.

#### **CABIN TABLE – RECTANGULAR LEGS**



#### **CABIN TABLE – LOOP LEGS**



**❖** AVAILABLE SECTION − 50 X 50 mm, 60 X 30 mm & 80 X 40 mm MS CRC.

#### **CABIN TABLE - TRIANGULAR LEGS**



**❖** *SIZE* : *CUSTOMISABLE*.

**AVAILABLE IN TRIANGULAR SECTION.** 

#### TRAINING ROOM SOLUTION







**❖** SIZE: CUSTOMISABLE.

**❖** AVAILABLE IN SECTION OF

50 X 50 SQUARE & 60MM ROUND LEGS.

## **CENTRE TABLE**







## **SOLUTION FOR SMALL MEETING ROOMS**





## **SMALL MEETING TABLES – RECTANGULAR LEGS**





#### **CENTRE TABLE WITH NEST OF 2 TABLES**





## **SIDE TABLES**





#### **DESIGNER TABLES – LASER CUT**





## **METAL BAR STOOL**





#### **CONTACT US**

Plot no. 306, Udhyog Kendra 2 Ecotech 3, GREATER NOIDA PIN – 201308

MOB: 9811154442/ 9811107513 www.elegancfurniture.com