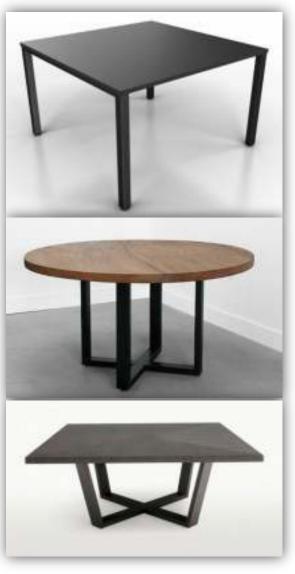

### **CABIN TABLE – DESIGNER MODESTY LEG**





- **❖** SIZE: CUSTOMISABLE.
- ❖SIDE LEG WITH LASER CUT DESIGN (eg. COMPANY LOGO).
- **❖** LEG SECTION 40 X 40, 50 X 50, 60 X 30 & 80 X 40mm MSCRC.

#### **CABIN TABLE – ROUND LEGS**



- **❖** *SIZE* : *CUSTOMISABLE*.
- **❖** MODESTY WITH LASER CUT DESIGN .
- **❖**LEG SECTION − 60 MM DIA.

#### **CABIN TABLE – RECTANGULAR LEGS**



#### **CABIN TABLE – LOOP LEGS**



**❖** AVAILABLE SECTION − 50 X 50 mm, 60 X 30 mm & 80 X 40 mm MS CRC.

#### **CABIN TABLE - TRIANGULAR LEGS**



**❖** *SIZE* : *CUSTOMISABLE*.

**AVAILABLE IN TRIANGULAR SECTION.** 

#### TRAINING ROOM SOLUTION







**❖** SIZE: CUSTOMISABLE.

**❖** AVAILABLE IN SECTION OF

50 X 50 SQUARE & 60MM ROUND LEGS.

## **CENTRE TABLE**







## **SOLUTION FOR SMALL MEETING ROOMS**





## **SMALL MEETING TABLES – RECTANGULAR LEGS**





#### **CENTRE TABLE WITH NEST OF 2 TABLES**





## **SIDE TABLES**





#### **DESIGNER TABLES – LASER CUT**





## **METAL BAR STOOL**





#### **CONTACT US**

Plot no. 306, Udhyog Kendra 2 Ecotech 3, GREATER NOIDA PIN – 201308

MOB: 9811154442/ 9811107513 www.elegancfurniture.com