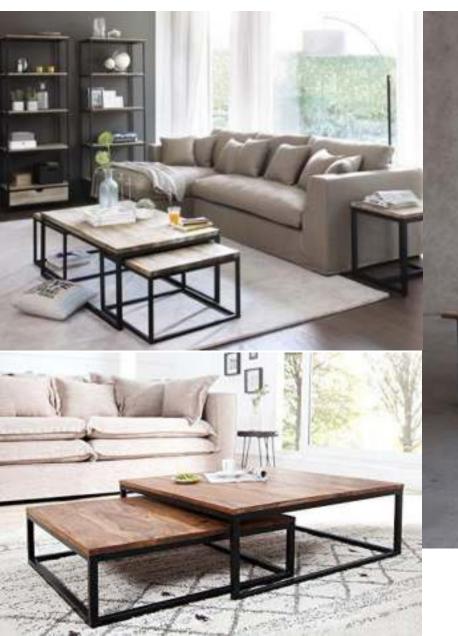

CUT DESIGN (eg. COMPANY LOGO).
- **❖** LEG SECTION 40 X 40, 50 X 50, 60 X 30 & 80 X 40mm MSCRC.

#### **CABIN TABLE – ROUND LEGS**



- **❖** *SIZE* : *CUSTOMISABLE*.
- **❖** MODESTY WITH LASER CUT DESIGN .
- **❖**LEG SECTION − 60 MM DIA.

#### **CABIN TABLE – RECTANGULAR LEGS**



#### **CABIN TABLE – LOOP LEGS**



**❖** AVAILABLE SECTION − 50 X 50 mm, 60 X 30 mm & 80 X 40 mm MS CRC.

#### **CABIN TABLE - TRIANGULAR LEGS**



**❖** *SIZE* : *CUSTOMISABLE*.

**AVAILABLE IN TRIANGULAR SECTION.** 

#### TRAINING ROOM SOLUTION







**❖** SIZE: CUSTOMISABLE.

**❖** AVAILABLE IN SECTION OF

50 X 50 SQUARE & 60MM ROUND LEGS.

## **CENTRE TABLE**







## **SOLUTION FOR SMALL MEETING ROOMS**





## **SMALL MEETING TABLES – RECTANGULAR LEGS**





#### **CENTRE TABLE WITH NEST OF 2 TABLES**





## **SIDE TABLES**





#### **DESIGNER TABLES – LASER CUT**





## **METAL BAR STOOL**





#### **CONTACT US**

Plot no. 306, Udhyog Kendra 2 Ecotech 3, GREATER NOIDA PIN – 201308

MOB: 9811154442/ 9811107513 www.elegancfurniture.com