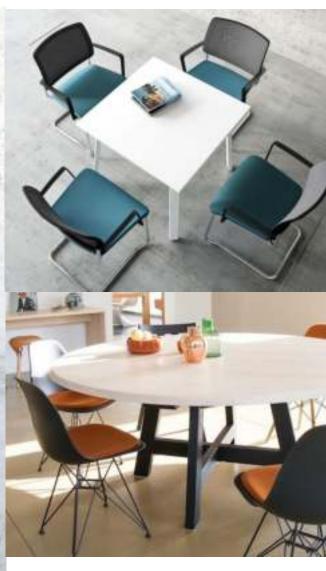

## **SOLUTION FOR SMALL MEETING ROOMS**

## **SMALL MEETING TABLES – RECTANGULAR LEGS**