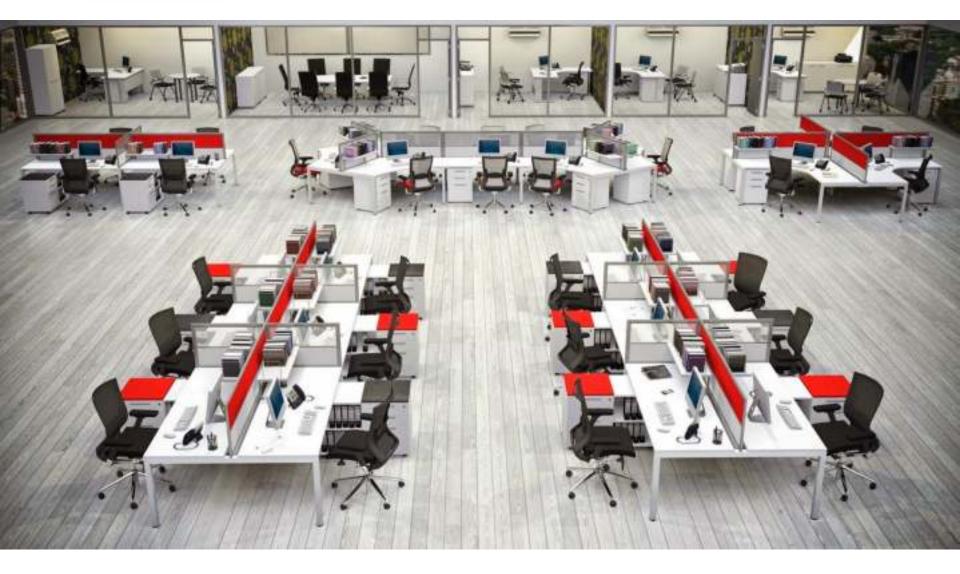

## Straight Line - 4 WAY WORKSTATION

#### **DESK BASE SYSTEM – DCR – CORNER WORKSTATIONS**

- ❖ SIZE: CUSTOMISABLE.
- **❖** LAMINATE COLOR MERINO/ACTION TESA/GREENLAM.
- ❖ SCREEN MARKER/GLASS/PINUP.
- ❖ POWDER COATING WHITE, GREY & DARK GREY

# Straight Line - 4 WAY WORKSTATION - TRIANGULAR LEGS

**❖** *SIZE* : *CUSTOMISABLE*.

**AVAILABLE IN TRIANGULAR SECTION.** 