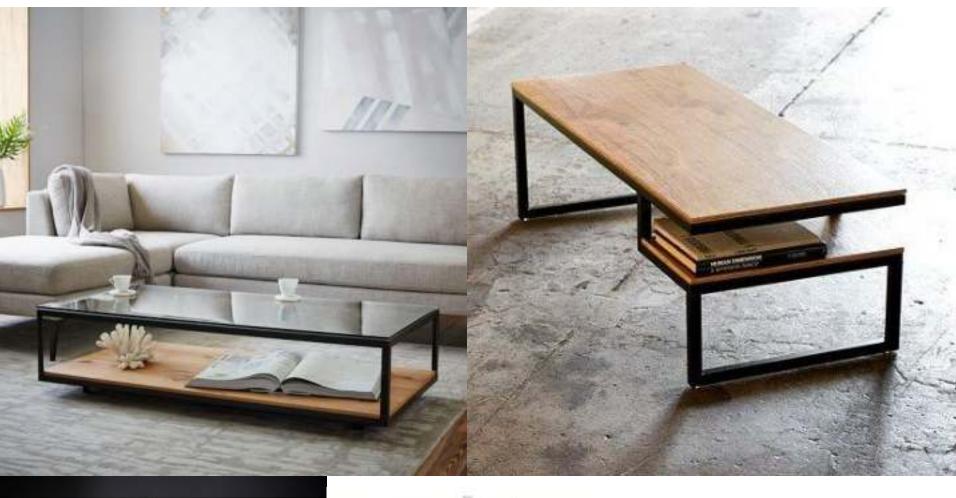

CASTED LEGS

**❖** MODESTY: PERFORATED DESIGN

#### **CABIN TABLE – DESIGNER MODESTY LEG**





- **❖** SIZE: CUSTOMISABLE.
- ❖SIDE LEG WITH LASER CUT DESIGN (eg. COMPANY LOGO).
- **❖** LEG SECTION 40 X 40, 50 X 50, 60 X 30 & 80 X 40mm MSCRC.

#### **CABIN TABLE – ROUND LEGS**



- **❖** *SIZE* : *CUSTOMISABLE*.
- **❖** MODESTY WITH LASER CUT DESIGN .
- **❖**LEG SECTION − 60 MM DIA.

#### **CABIN TABLE – RECTANGULAR LEGS**



#### **CABIN TABLE – LOOP LEGS**



**❖** AVAILABLE SECTION − 50 X 50 mm, 60 X 30 mm & 80 X 40 mm MS CRC.

#### **CABIN TABLE - TRIANGULAR LEGS**



**❖** *SIZE* : *CUSTOMISABLE*.

**AVAILABLE IN TRIANGULAR SECTION.** 

#### TRAINING ROOM SOLUTION







**❖** SIZE: CUSTOMISABLE.

**❖** AVAILABLE IN SECTION OF

50 X 50 SQUARE & 60MM ROUND LEGS.

## **CENTRE TABLE**







## **SOLUTION FOR SMALL MEETING ROOMS**





## **SMALL MEETING TABLES – RECTANGULAR LEGS**





#### **CENTRE TABLE WITH NEST OF 2 TABLES**





## **SIDE TABLES**





#### **DESIGNER TABLES – LASER CUT**





## **METAL BAR STOOL**





#### **CONTACT US**

Plot no. 306, Udhyog Kendra 2 Ecotech 3, GREATER NOIDA PIN – 201308

MOB: 9811154442/ 9811107513 www.elegancfurniture.com