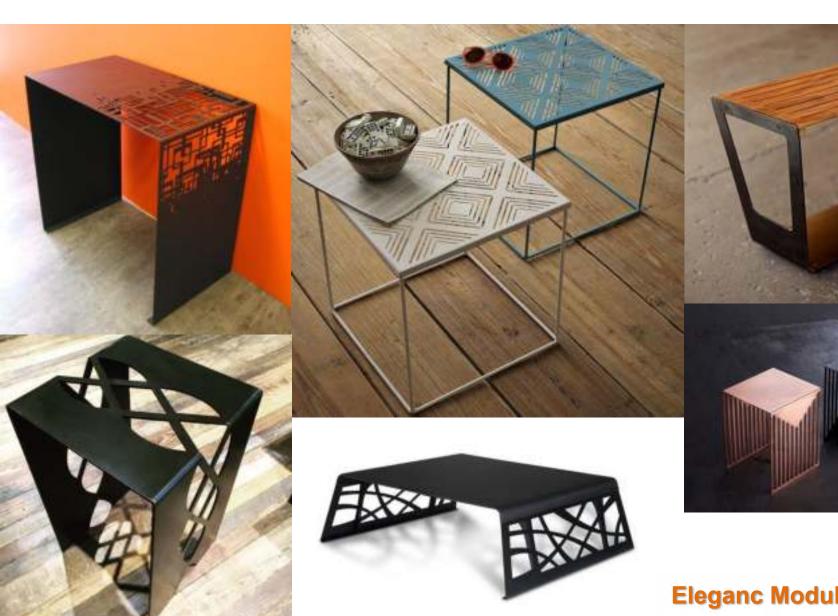

0, 60 X 30 & 80 X 40mm MSCRC.

#### **CABIN TABLE – ROUND LEGS**



- **❖** *SIZE* : *CUSTOMISABLE*.
- **❖** MODESTY WITH LASER CUT DESIGN .
- **❖**LEG SECTION − 60 MM DIA.

#### **CABIN TABLE – RECTANGULAR LEGS**



#### **CABIN TABLE – LOOP LEGS**



**❖** AVAILABLE SECTION − 50 X 50 mm, 60 X 30 mm & 80 X 40 mm MS CRC.

#### **CABIN TABLE - TRIANGULAR LEGS**



**❖** *SIZE* : *CUSTOMISABLE*.

**AVAILABLE IN TRIANGULAR SECTION.** 

#### TRAINING ROOM SOLUTION







**❖** SIZE: CUSTOMISABLE.

**❖** AVAILABLE IN SECTION OF

50 X 50 SQUARE & 60MM ROUND LEGS.

## **CENTRE TABLE**







## **SOLUTION FOR SMALL MEETING ROOMS**





## **SMALL MEETING TABLES – RECTANGULAR LEGS**





#### **CENTRE TABLE WITH NEST OF 2 TABLES**





## **SIDE TABLES**





#### **DESIGNER TABLES – LASER CUT**





## **METAL BAR STOOL**





#### **CONTACT US**

Plot no. 306, Udhyog Kendra 2 Ecotech 3, GREATER NOIDA PIN – 201308

MOB: 9811154442/ 9811107513 www.elegancfurniture.com