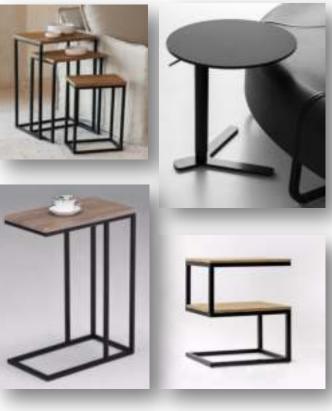

GO).
- **❖** LEG SECTION 40 X 40, 50 X 50, 60 X 30 & 80 X 40mm MSCRC.

#### **CABIN TABLE – ROUND LEGS**



- **❖** *SIZE* : *CUSTOMISABLE*.
- **❖** MODESTY WITH LASER CUT DESIGN .
- **❖**LEG SECTION − 60 MM DIA.

#### **CABIN TABLE – RECTANGULAR LEGS**



#### **CABIN TABLE – LOOP LEGS**



**❖** AVAILABLE SECTION − 50 X 50 mm, 60 X 30 mm & 80 X 40 mm MS CRC.

#### **CABIN TABLE - TRIANGULAR LEGS**



**❖** *SIZE* : *CUSTOMISABLE*.

**AVAILABLE IN TRIANGULAR SECTION.** 

#### TRAINING ROOM SOLUTION







**❖** SIZE: CUSTOMISABLE.

**❖** AVAILABLE IN SECTION OF

50 X 50 SQUARE & 60MM ROUND LEGS.

## **CENTRE TABLE**







## **SOLUTION FOR SMALL MEETING ROOMS**





## **SMALL MEETING TABLES – RECTANGULAR LEGS**





#### **CENTRE TABLE WITH NEST OF 2 TABLES**





## **SIDE TABLES**





#### **DESIGNER TABLES – LASER CUT**





## **METAL BAR STOOL**





#### **CONTACT US**

Plot no. 306, Udhyog Kendra 2 Ecotech 3, GREATER NOIDA PIN – 201308

MOB: 9811154442/ 9811107513 www.elegancfurniture.com