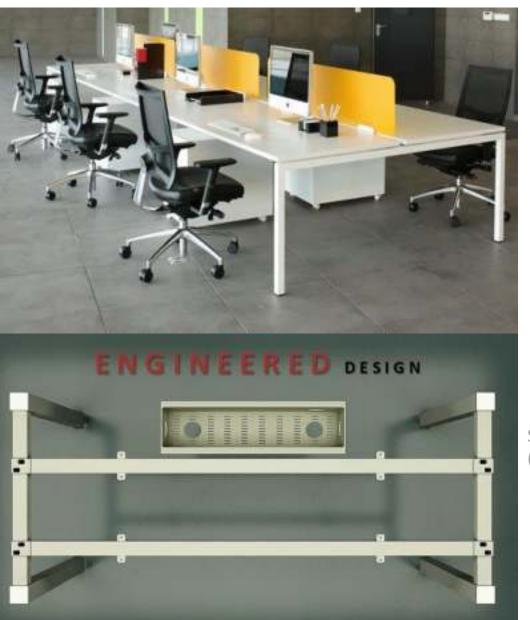

## Straight Line – UNDERSTRUCTURE OVERVIEW

#### **DESK BASE SYSTEM – DCR – LINEAR WORKSTATIONS**

#### www.elegancfuriture.com

- ❖ SIZE: CUSTOMISABLE.
- **❖** LAMINATE COLOR MERINO/ACTION TESA/GREENLAM.
- ❖ SCREEN MARKER/GLASS/PINUP.
- ❖ POWDER COATING WHITE.