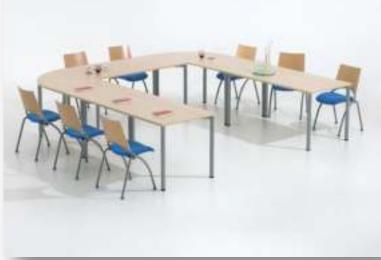

## **SOLUTION FOR SMALL MEETING ROOMS**

## **SMALL MEETING TABLES – RECTANGULAR LEGS**