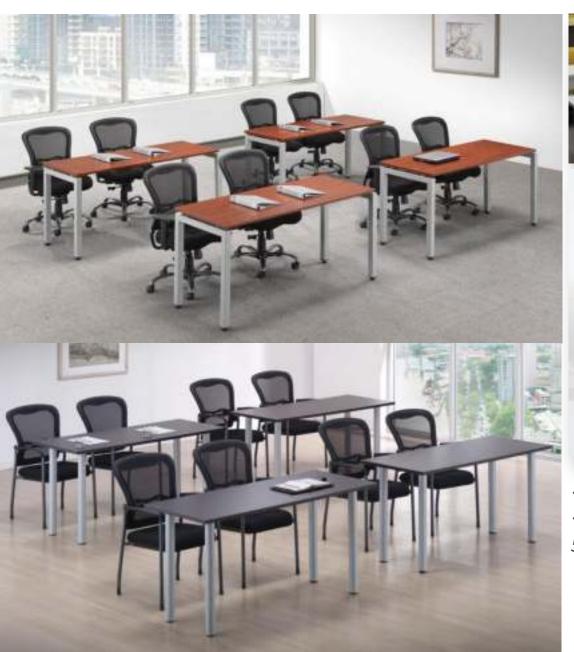

#### TRAINING ROOM SOLUTION

**❖** SIZE: CUSTOMISABLE.

**❖** AVAILABLE IN SECTION OF

50 X 50 SQUARE & 60MM ROUND LEGS.