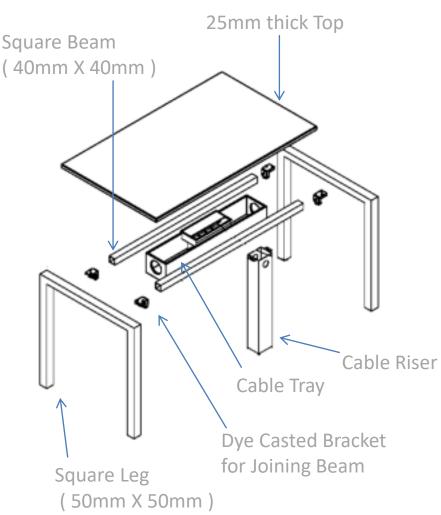

## Straight Line – UNDERSTRUCTURE OVERVIEW

#### **DESK BASE SYSTEM – DCR – LINEAR WORKSTATIONS**