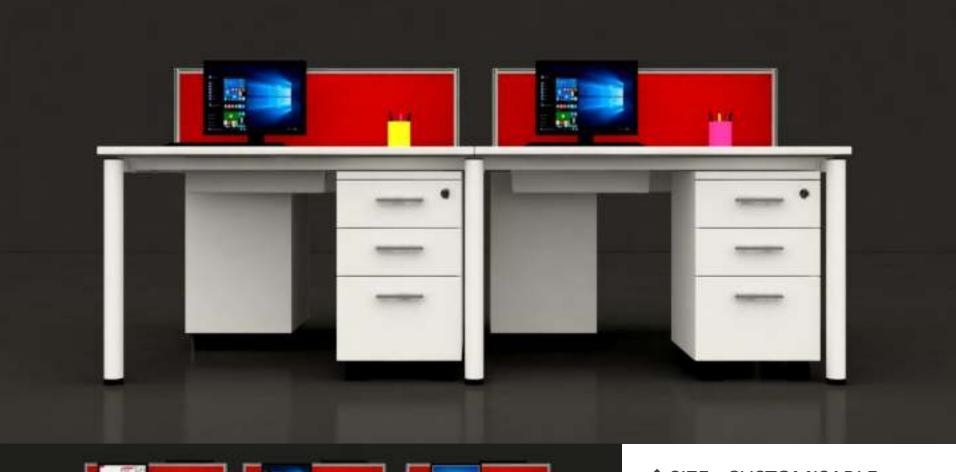

## **Straight Line LINEAR WORKSTATION**

❖SIZE: CUSTOMISABLE.

❖ SQUARE SECTION - 40MM X 40 MM, 50MM X 50 MM.