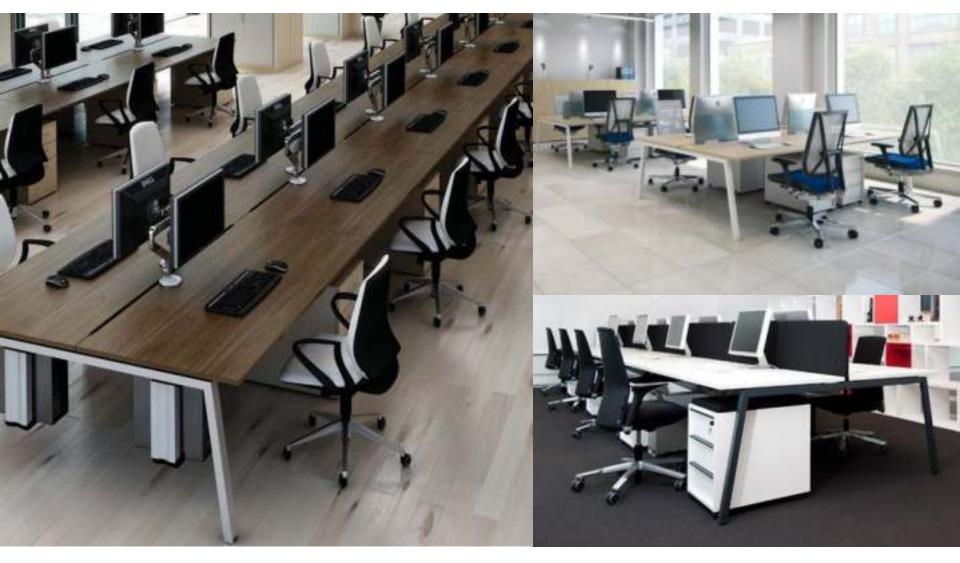

## **Straight Line LINEAR WORKSTATION**

❖SIZE: CUSTOMISABLE.

❖ SQUARE SECTION - 40MM X 40 MM, 50MM X 50 MM.

#### **DESK BASE SYSTEM – DCR – LINEAR WORKSTATIONS**

#### www.elegancfuriture.com

- ❖ SIZE: CUSTOMISABLE.
- **❖** LAMINATE COLOR MERINO/ACTION TESA/GREENLAM.
- ❖ SCREEN MARKER/GLASS/PINUP.
- ❖ POWDER COATING WHITE.