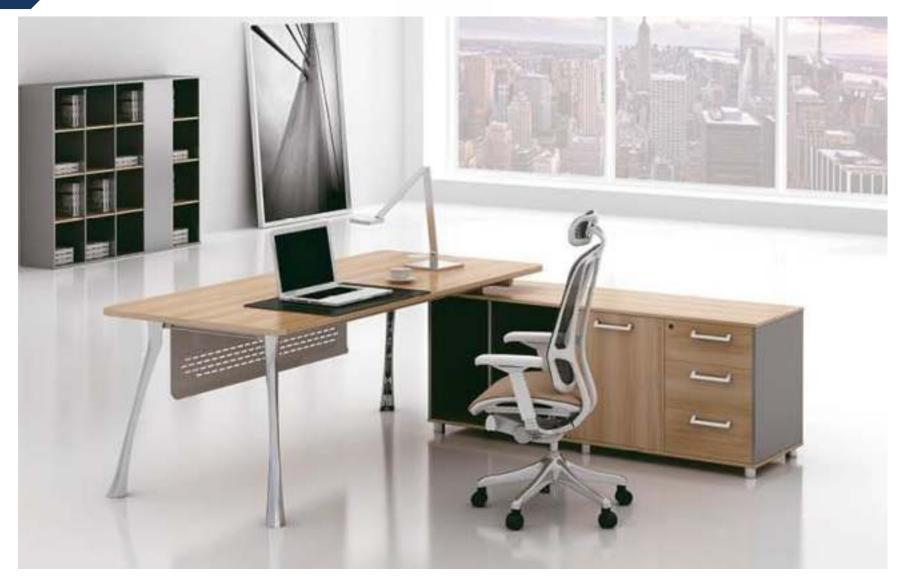

## **EXECUTIVE CABIN TABLE-DCR**

**❖** SIZE: CUSTOMISABLE

**❖** ALUMINUM DYE CASTED LEGS

**❖** MODESTY: PERFORATED DESIGN