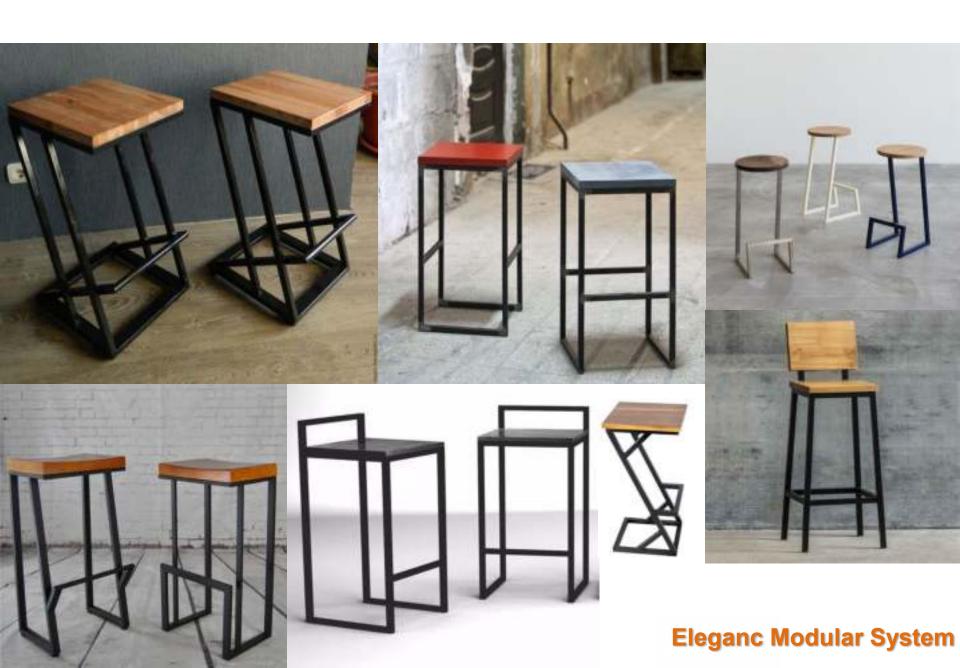

.

#### **CABIN TABLE – ROUND LEGS**



- **❖** *SIZE* : *CUSTOMISABLE*.
- **❖** MODESTY WITH LASER CUT DESIGN .
- **❖**LEG SECTION − 60 MM DIA.

#### **CABIN TABLE – RECTANGULAR LEGS**



#### **CABIN TABLE – LOOP LEGS**



**❖** AVAILABLE SECTION − 50 X 50 mm, 60 X 30 mm & 80 X 40 mm MS CRC.

#### **CABIN TABLE - TRIANGULAR LEGS**



**❖** *SIZE* : *CUSTOMISABLE*.

**AVAILABLE IN TRIANGULAR SECTION.** 

#### TRAINING ROOM SOLUTION







**❖** SIZE: CUSTOMISABLE.

**❖** AVAILABLE IN SECTION OF

50 X 50 SQUARE & 60MM ROUND LEGS.

## **CENTRE TABLE**







## **SOLUTION FOR SMALL MEETING ROOMS**





## **SMALL MEETING TABLES – RECTANGULAR LEGS**





#### **CENTRE TABLE WITH NEST OF 2 TABLES**





## **SIDE TABLES**





#### **DESIGNER TABLES – LASER CUT**





## **METAL BAR STOOL**





#### **CONTACT US**

Plot no. 306, Udhyog Kendra 2 Ecotech 3, GREATER NOIDA PIN – 201308

MOB: 9811154442/ 9811107513 www.elegancfurniture.com