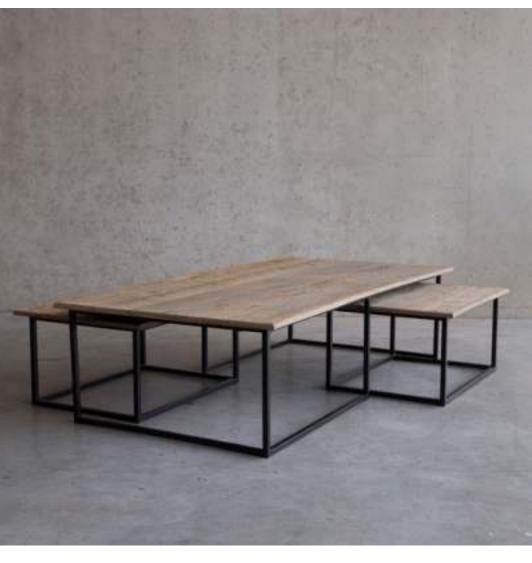

T DESIGN (eg. COMPANY LOGO).
- **❖** LEG SECTION 40 X 40, 50 X 50, 60 X 30 & 80 X 40mm MSCRC.

#### **CABIN TABLE – ROUND LEGS**



- **❖** *SIZE* : *CUSTOMISABLE*.
- **❖** MODESTY WITH LASER CUT DESIGN .
- **❖**LEG SECTION − 60 MM DIA.

#### **CABIN TABLE – RECTANGULAR LEGS**



#### **CABIN TABLE – LOOP LEGS**



**❖** AVAILABLE SECTION − 50 X 50 mm, 60 X 30 mm & 80 X 40 mm MS CRC.

#### **CABIN TABLE - TRIANGULAR LEGS**



**❖** *SIZE* : *CUSTOMISABLE*.

**AVAILABLE IN TRIANGULAR SECTION.** 

#### TRAINING ROOM SOLUTION







**❖** SIZE: CUSTOMISABLE.

**❖** AVAILABLE IN SECTION OF

50 X 50 SQUARE & 60MM ROUND LEGS.

## **CENTRE TABLE**







## **SOLUTION FOR SMALL MEETING ROOMS**





## **SMALL MEETING TABLES – RECTANGULAR LEGS**





#### **CENTRE TABLE WITH NEST OF 2 TABLES**





## **SIDE TABLES**





#### **DESIGNER TABLES – LASER CUT**





## **METAL BAR STOOL**





#### **CONTACT US**

Plot no. 306, Udhyog Kendra 2 Ecotech 3, GREATER NOIDA PIN – 201308

MOB: 9811154442/ 9811107513 www.elegancfurniture.com