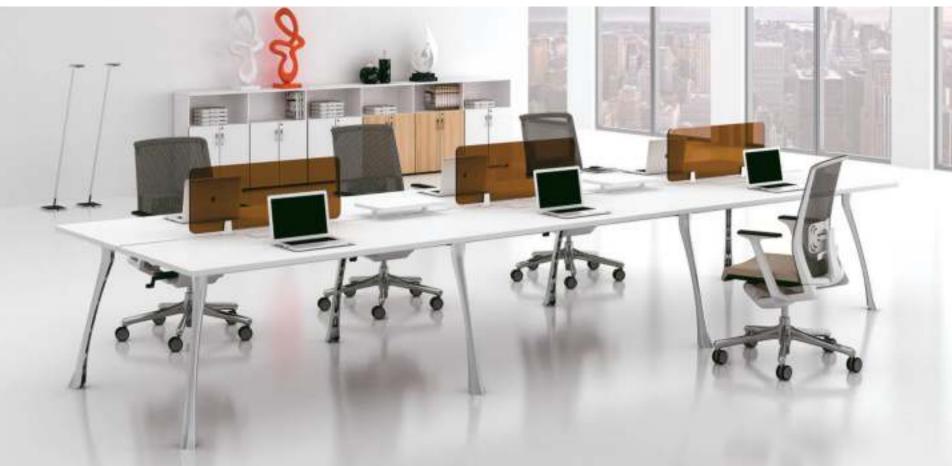

## Straight Line - 4 WAY WORKSTATION

#### **DESK BASE SYSTEM – DCR – CORNER WORKSTATIONS**

- ❖ SIZE: CUSTOMISABLE.
- **❖** LAMINATE COLOR MERINO/ACTION TESA/GREENLAM.
- ❖ SCREEN MARKER/GLASS/PINUP.
- ❖ POWDER COATING WHITE, GREY & DARK GREY