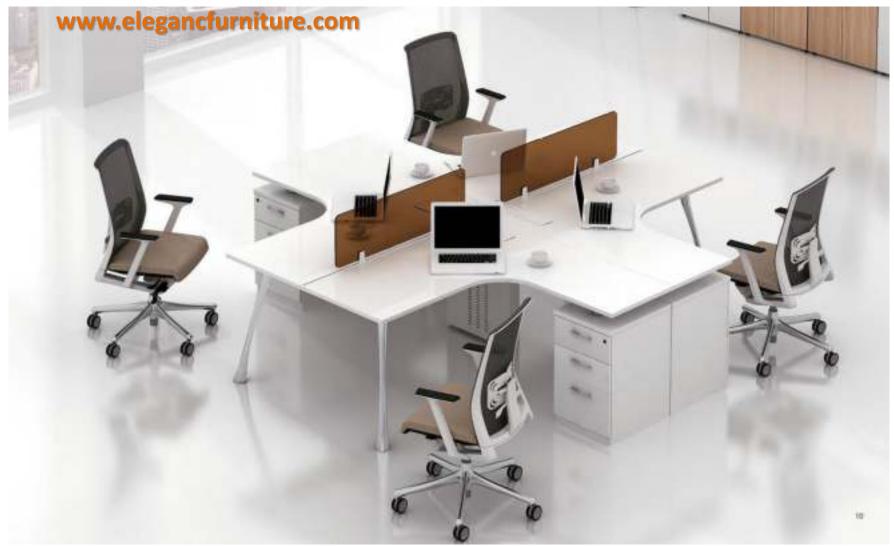

#### Straight Line LINEAR WORKSTATION – TAPERED LEG

**❖** SIZE: CUSTOMISABLE.

**❖** AVAILABLE IN SECTION OF 40 X 40, 60 X 30, 50 X 50 & 80 X 40 mm MS CRC.

## Straight Line LINEAR WORKSTATION – LOOP LEG

**❖** SIZE: CUSTOMISABLE.

**❖** AVAILABLE IN SECTION OF 60 X 30, 50 X 50 & 80 X 40 mm