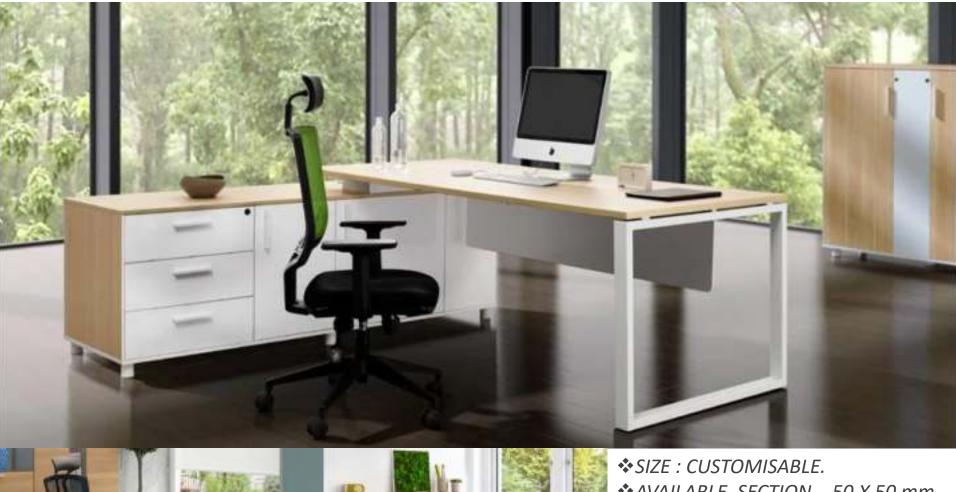

## **Straight Line LINEAR WORKSTATION**

❖SIZE: CUSTOMISABLE.

❖ SQUARE SECTION - 40MM X 40 MM, 50MM X 50 MM.