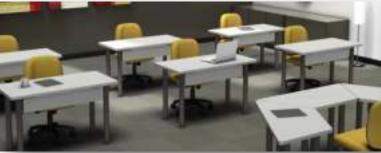

#### TRAINING ROOM SOLUTION

**❖** SIZE: CUSTOMISABLE.

**❖** AVAILABLE IN SECTION OF

50 X 50 SQUARE & 60MM ROUND LEGS.