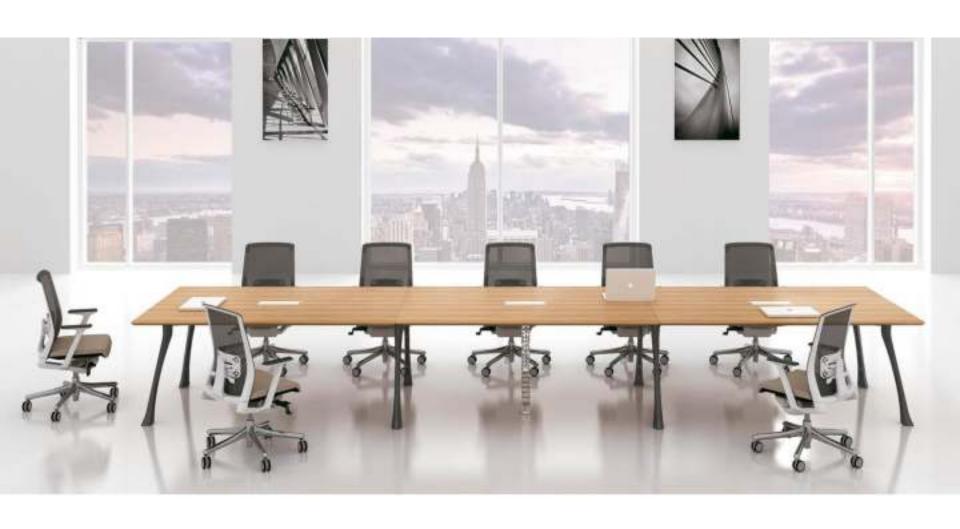

## Straight Line – LARGE MEETING TABLE

- **❖** *SIZE* : *CUSTOMISABLE*.
- ❖ AVAILABLE IN SECTION 60 X 30, 50 X 50 & 80 X 40 mm MS CRC.
- ❖ LEG DESIGN TAPERED LEG , LOOP LEG & U-SHAPE LEG.