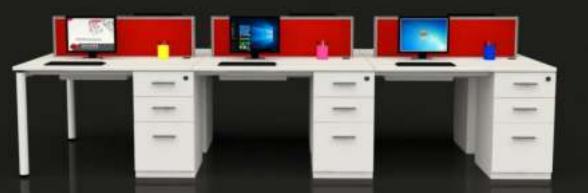

## **Straight Line LINEAR WORKSTATION**

❖SIZE: CUSTOMISABLE.

❖ SQUARE SECTION - 40MM X 40 MM, 50MM X 50 MM.

#### **DESK BASE SYSTEM – DCR – LINEAR WORKSTATIONS**

#### www.elegancfuriture.com

- ❖ SIZE: CUSTOMISABLE.
- **❖** LAMINATE COLOR MERINO/ACTION TESA/GREENLAM.
- ❖ SCREEN MARKER/GLASS/PINUP.
- ❖ POWDER COATING WHITE.