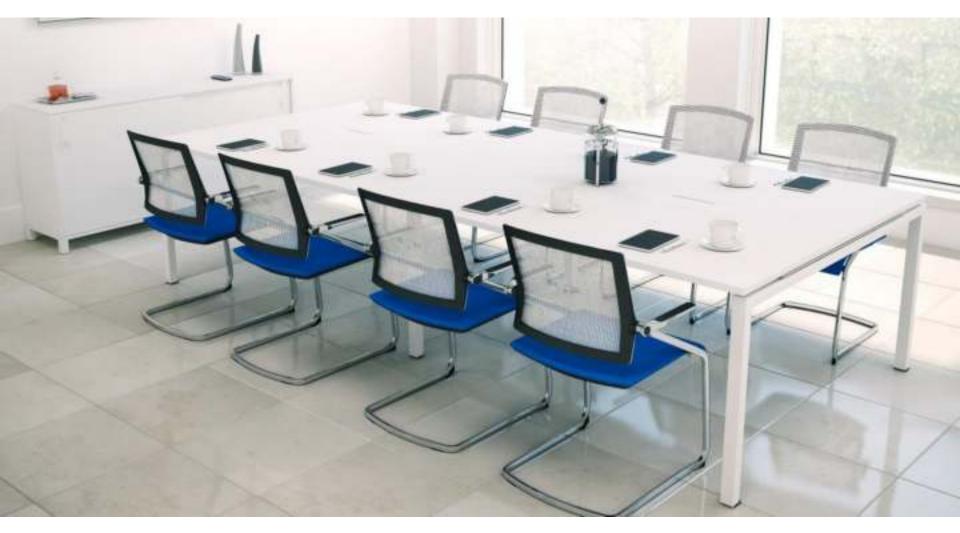

#### **MEETING TABLE - SQUARE LEGS**

- ❖ SIZE: CUSTOMISABLE.
- ❖ SQUARE SECTION 50MM X 50 MM.
- ❖ LEG DESIGN TAPERED LEG , LOOP LEG & U-SHAPE LEG.

## Straight Line – LARGE MEETING TABLE

- **❖** *SIZE* : *CUSTOMISABLE*.
- ❖ AVAILABLE IN SECTION 60 X 30, 50 X 50 & 80 X 40 mm MS CRC.
- ❖ LEG DESIGN TAPERED LEG , LOOP LEG & U-SHAPE LEG.

#### **MEETING TABLE – DCR MEETING TABLE**

**❖** SIZE : CUSTOMISABLE

**❖** ALUMINUM DYE CASTED LEGS