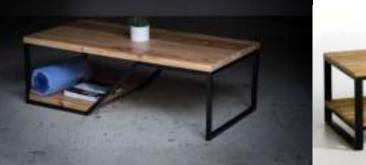

ASTED LEGS

**❖** MODESTY: PERFORATED DESIGN

#### **CABIN TABLE – DESIGNER MODESTY LEG**





- **❖** SIZE: CUSTOMISABLE.
- ❖SIDE LEG WITH LASER CUT DESIGN (eg. COMPANY LOGO).
- **❖** LEG SECTION 40 X 40, 50 X 50, 60 X 30 & 80 X 40mm MSCRC.

#### **CABIN TABLE – ROUND LEGS**



- **❖** *SIZE* : *CUSTOMISABLE*.
- **❖** MODESTY WITH LASER CUT DESIGN .
- **❖**LEG SECTION − 60 MM DIA.

#### **CABIN TABLE – RECTANGULAR LEGS**



#### **CABIN TABLE – LOOP LEGS**



**❖** AVAILABLE SECTION − 50 X 50 mm, 60 X 30 mm & 80 X 40 mm MS CRC.

#### **CABIN TABLE - TRIANGULAR LEGS**



**❖** *SIZE* : *CUSTOMISABLE*.

**AVAILABLE IN TRIANGULAR SECTION.** 

#### TRAINING ROOM SOLUTION







**❖** SIZE: CUSTOMISABLE.

**❖** AVAILABLE IN SECTION OF

50 X 50 SQUARE & 60MM ROUND LEGS.

## **CENTRE TABLE**







## **SOLUTION FOR SMALL MEETING ROOMS**





## **SMALL MEETING TABLES – RECTANGULAR LEGS**





#### **CENTRE TABLE WITH NEST OF 2 TABLES**





## **SIDE TABLES**





#### **DESIGNER TABLES – LASER CUT**





## **METAL BAR STOOL**





#### **CONTACT US**

Plot no. 306, Udhyog Kendra 2 Ecotech 3, GREATER NOIDA PIN – 201308

MOB: 9811154442/ 9811107513 www.elegancfurniture.com