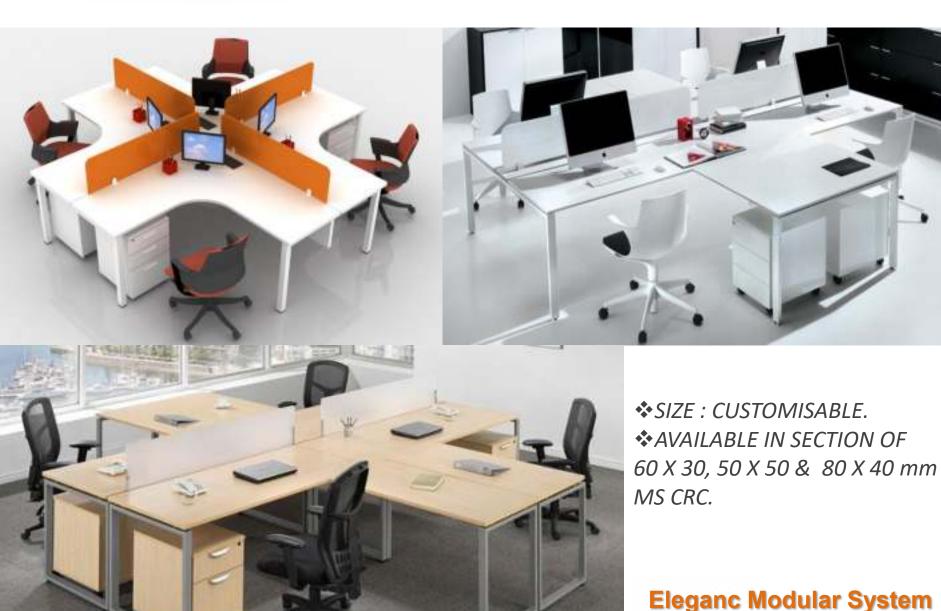

## Straight Line - 4 WAY WORKSTATION

# Straight Line - 4 WAY WORKSTATION - TRIANGULAR LEGS

**❖** *SIZE* : *CUSTOMISABLE*.

**AVAILABLE IN TRIANGULAR SECTION.** 