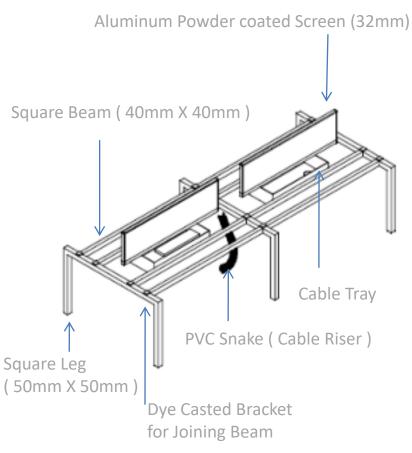

## Straight Line – UNDERSTRUCTURE OVERVIEW

## **Straight Line LINEAR WORKSTATION**

❖SIZE: CUSTOMISABLE.

❖ SQUARE SECTION - 40MM X 40 MM, 50MM X 50 MM.