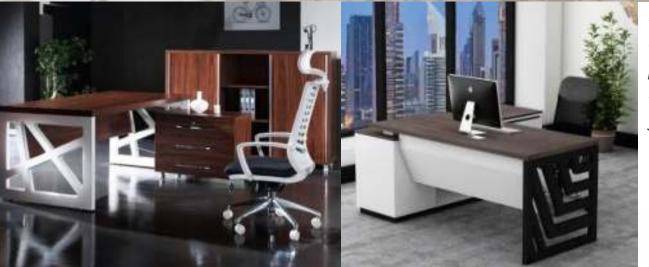

#### **CABIN TABLE – DESIGNER MODESTY LEG**

- **❖** SIZE: CUSTOMISABLE.
- ❖SIDE LEG WITH LASER CUT DESIGN (eg. COMPANY LOGO).
- **❖** LEG SECTION 40 X 40, 50 X 50, 60 X 30 & 80 X 40mm MSCRC.

#### **DESIGNER TABLES – LASER CUT**