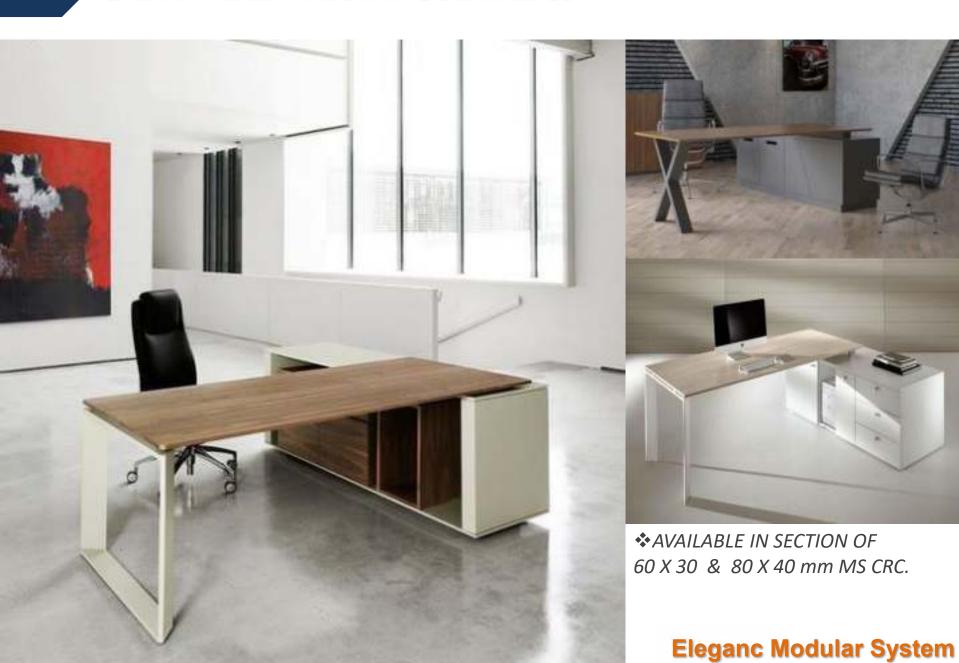

#### Straight Line LINEAR WORKSTATION – TAPERED LEG

**❖** SIZE: CUSTOMISABLE.

**❖** AVAILABLE IN SECTION OF 40 X 40, 60 X 30, 50 X 50 & 80 X 40 mm MS CRC.