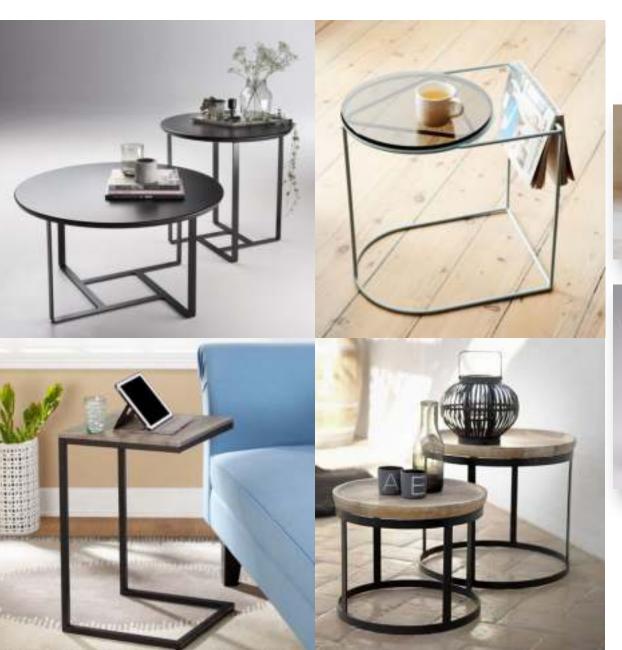

LOGO).
- **❖** LEG SECTION 40 X 40, 50 X 50, 60 X 30 & 80 X 40mm MSCRC.

#### **CABIN TABLE – ROUND LEGS**



- **❖** *SIZE* : *CUSTOMISABLE*.
- **❖** MODESTY WITH LASER CUT DESIGN .
- **❖**LEG SECTION − 60 MM DIA.

#### **CABIN TABLE – RECTANGULAR LEGS**



#### **CABIN TABLE – LOOP LEGS**



**❖** AVAILABLE SECTION − 50 X 50 mm, 60 X 30 mm & 80 X 40 mm MS CRC.

#### **CABIN TABLE - TRIANGULAR LEGS**



**❖** *SIZE* : *CUSTOMISABLE*.

**AVAILABLE IN TRIANGULAR SECTION.** 

#### TRAINING ROOM SOLUTION







**❖** SIZE: CUSTOMISABLE.

**❖** AVAILABLE IN SECTION OF

50 X 50 SQUARE & 60MM ROUND LEGS.

## **CENTRE TABLE**







## **SOLUTION FOR SMALL MEETING ROOMS**





## **SMALL MEETING TABLES – RECTANGULAR LEGS**





#### **CENTRE TABLE WITH NEST OF 2 TABLES**





## **SIDE TABLES**





#### **DESIGNER TABLES – LASER CUT**





## **METAL BAR STOOL**





#### **CONTACT US**

Plot no. 306, Udhyog Kendra 2 Ecotech 3, GREATER NOIDA PIN – 201308

MOB: 9811154442/ 9811107513 www.elegancfurniture.com